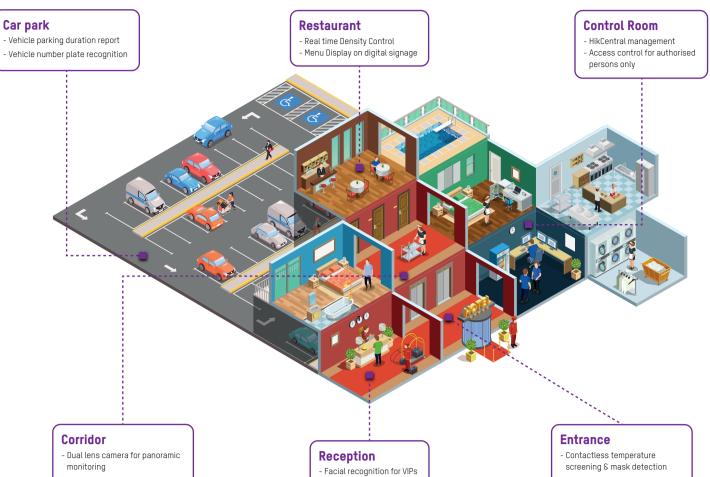

## **TOUCHLESS TEMPERATURE SCREENING**

**Hotel Entrance -** Intelligent video beyond surveillance.

**Hotel Reception -** VIP Recognition.

improving the customer experience and enhancing

prompt them to do so if required.

comparisons.

- Hikvision's temperature DeepinView cameras are designed to detect human faces and carry out facial

This service allows VIPs to be identified as soon as they arrive, and provided with exclusive, first-class customer experience.

Hikvision's monitoring tablet helps reception staff to monitor

for elevated temperatures in real time.

### **DEEPINVIEW**

operational efficiency.

**Hotel Corridor -** Dual Direction Monitoring.

**ENHANCED REPORTING** 

**DEEP LEARNING ALGORITHMS** 

### - Time-based vehicle number analysis shows how busy the car park is at different times. - Vehicle overstaying alarms provide real-time notifications to staff when any vehicle has parked longer than permitted. - The vehicle parking duration report shows how long each

vehicle has parked. Users can define specific time periods

and filter results, providing precise, useful data.

Hotel Control Room - Access Control & Central Management.

**SECURE PERMISSIONS** 

- With the Hikvision access control system, you can

- HikCentral is completely centralised to achieve vast integration capabilities and deliver more powerful solutions.

## View unauthorized and abnormal access records in

is not wearing a mask, event & alarm management can guide the operator to the related video, incident picture and its map location, enabling rapid response

When someone exhibits an elevated temperature or

Thermographic

**Dual-Lens People** 

**Counting Network** 

**Monitoring Tablet** 

**Facial Recognition** 

2 MP ANPR Camera

Camera