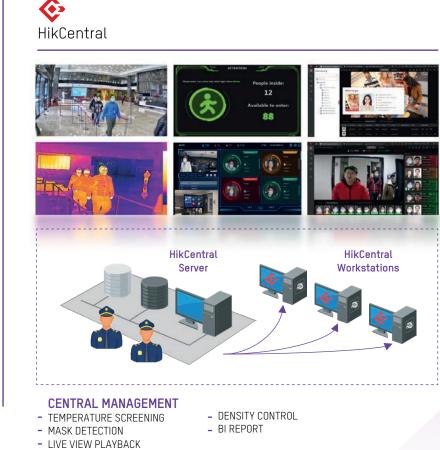

- HikCentral is completely centralised to achieve vast integration capabilities and deliver more powerful solutions.