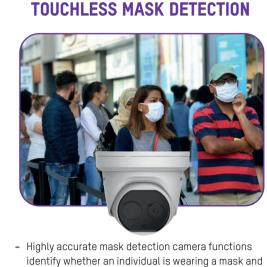

## View unauthorized and abnormal access records in

is not wearing a mask, event & alarm management can guide the operator to the related video, incident picture and its map location, enabling rapid response