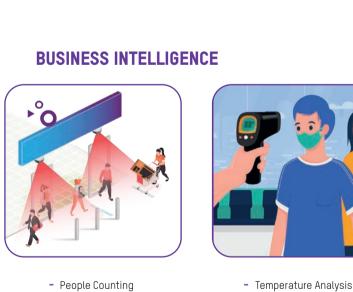

### - Time-based vehicle number analysis shows how busy the car park is at different times. - Vehicle overstaying alarms provide real-time notifications to staff when any vehicle has parked longer than permitted. - The vehicle parking duration report shows how long each

vehicle has parked. Users can define specific time periods

and filter results, providing precise, useful data.

Hotel Control Room - Access Control & Central Management.

**SECURE PERMISSIONS** 

- With the Hikvision access control system, you can