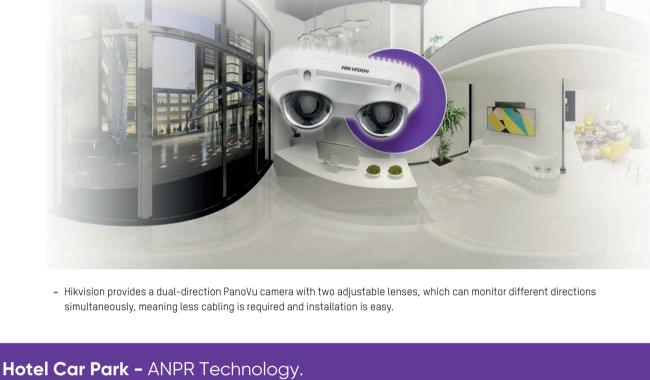

### - Time-based vehicle number analysis shows how busy the car park is at different times. - Vehicle overstaying alarms provide real-time notifications to staff when any vehicle has parked longer than permitted. - The vehicle parking duration report shows how long each

vehicle has parked. Users can define specific time periods

and filter results, providing precise, useful data.

Hotel Control Room - Access Control & Central Management.

**SECURE PERMISSIONS** 

- With the Hikvision access control system, you can