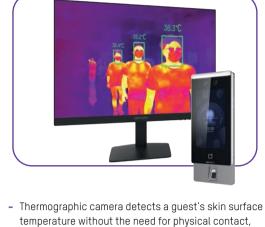

When someone exhibits an elevated temperature or

Thermographic

**Dual-Lens People** 

**Counting Network** 

**Monitoring Tablet** 

**Facial Recognition** 

2 MP ANPR Camera

Camera